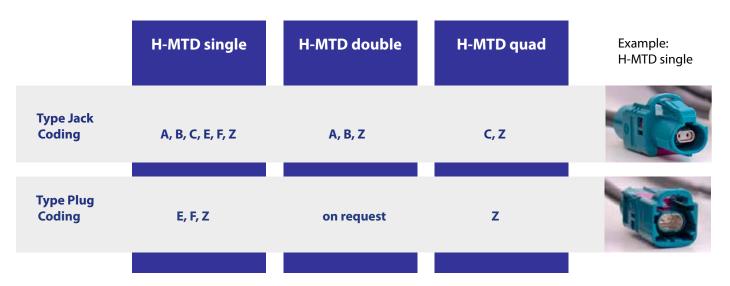

## Areus Connector Product-Portfolio

## Further coding on request.

Other connector variants: 9-pole D-Sub / HARTING ix Industrial  $^{\ensuremath{\$}}$ 

Please contact us for further information:

www.areus.de

Areus GmbH Einsteinstraße 13 71083 Herrenberg